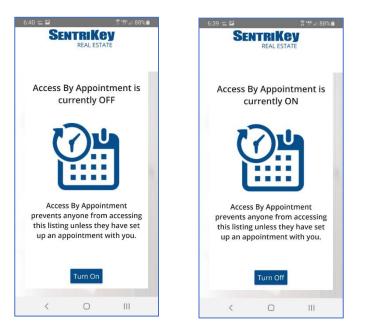

The last step of the set up will be turning on (or off) ABA.

You will also need to enter the SentriLock information into Showing Time when setting up the showing information. Select Sentrilock as the lockbox type and enter the serial number.