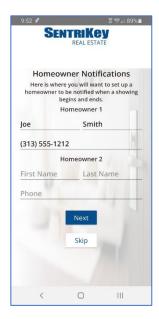

This will walk you through the lockbox showing setup options.

First, indicate any showing instructions and whether or not there is an alarm. Click Next when finished.

The second step of the setup is entering the homeowners' information to be notified via text when a showing begins and ends. Click Next when done.