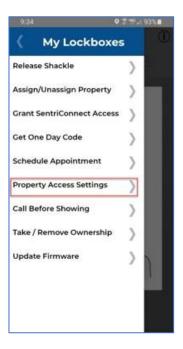

## Turning on ABA on the SentriKey Smartphone App

To turn on ABA using the app, select My Lockboxes from the hamburger menu in the upper left and then Property Access Settings.

Select the desired address. Your listings from RCO3 are displayed.