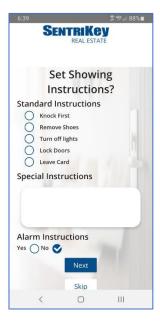

This will walk you through the lockbox showing setup options.

First, indicate any showing instructions and whether or not there is an alarm. Click Next when finished.

The second step of the setup is entering the homeowners' information to be notified via text when a showing begins and ends. Click Next when done.