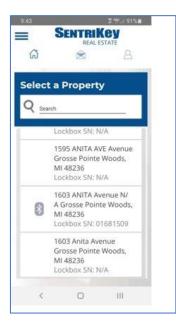

## Turning on ABA on the SentriKey Smartphone App

To turn on ABA using the app, select My Lockboxes from the hamburger menu in the upper left and then Property Access Settings.

Select the desired address. Your listings from RCO3 are displayed.